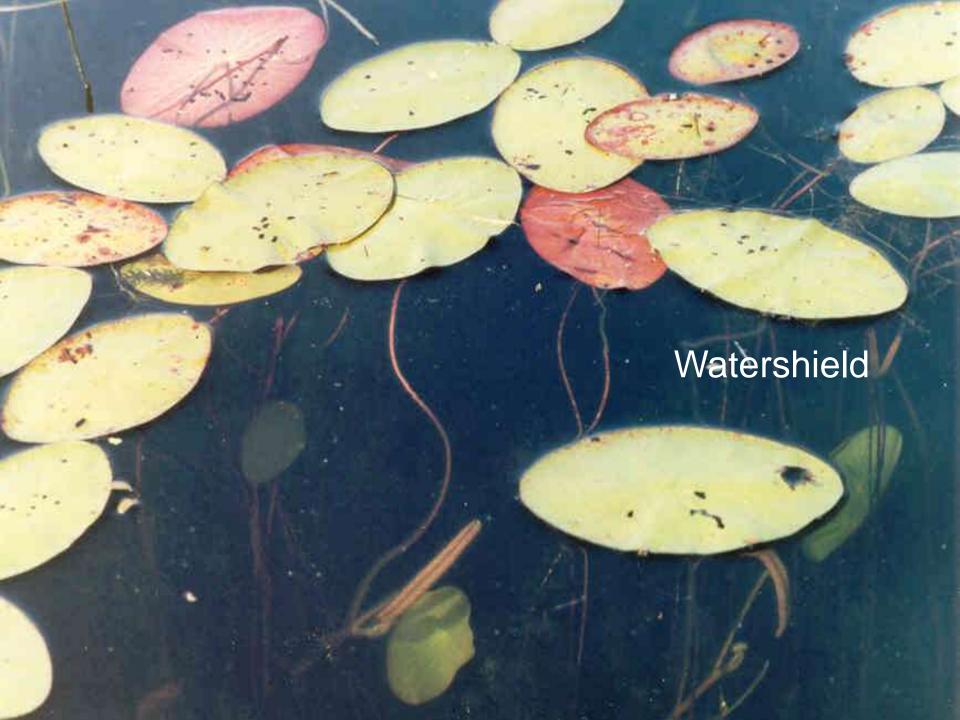

amer...But I'm not the only one." – John Lennon







#### Bird's Foot Violet























Fall in Florence County

#### Bunchberry



#### Maidenhair Fern





#### Trilliums



#### Mertensia virginica



#### Spread Eagle Barrens















#### Sundew





#### Pitcher Plant, in flower



#### Grass-Leaved Arrowhead



## BIODIVERSITY -More than a phrase

### Native Spireas and Friends













Wisconsin Wild Rice

# Getting connected with nature













#### Blueberries



# Serviceberry



























## Blue Joint Grass In Fall Scene



#### BlueFlag Iris



Yellow water Iris





Great Blue Lobelia

#### Swamp Milkweed





Blue Joint Grass





Brown-Fruited Rush



## Three-way Sedge







White Water Lily

Marsh Marigold







Wild Calla







THANK YOU