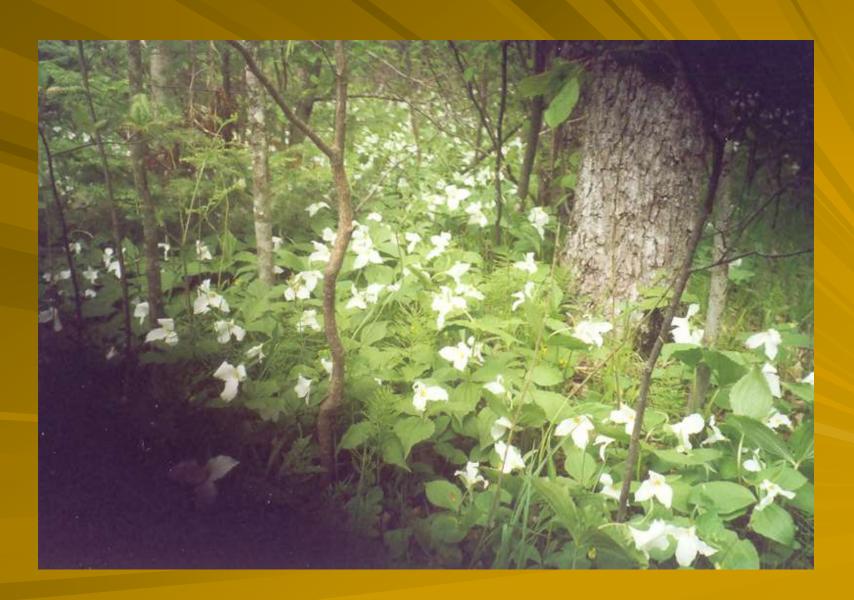

## Native Plants That Work 2012

By: Brent Hanson

# "You may think that I'm a dreamer...But I'm not the only one." – John Lennon







#### Bird's Foot Violet























Fall in Florence County

#### Bunchberry



#### Maidenhair Fern





#### Trilliums



#### Mertensia virginica



#### Spread Eagle Barrens















#### Sundew





#### Pitcher Plant, in flower



#### Grass-Leaved Arrowhead



## BIODIVERSITY -More than a phrase

### Native Spireas and Friends













Wisconsin Wild Rice

# Getting connected with nature













#### Blueberries



# Serviceberry



























## Blue Joint Grass In Fall Scene



#### BlueFlag Iris



Yellow water Iris





Great Blue Lobelia

#### Swamp Milkweed





Blue Joint Grass





Brown-Fruited Rush



## Three-way Sedge







White Water Lily

Marsh Marigold







Wild Calla







THANK YOU