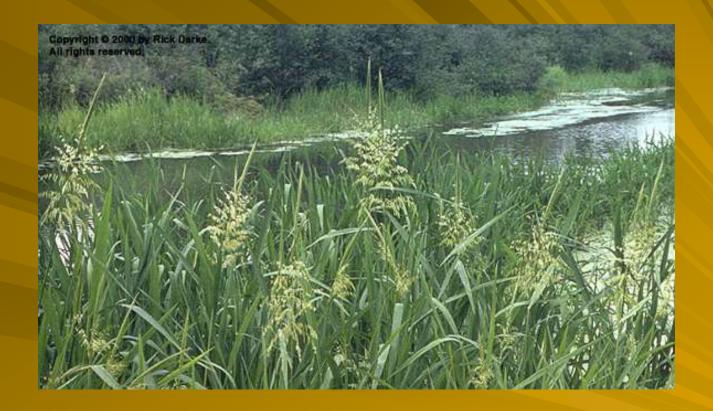

## Native Plants That Work 2012

By: Brent Hanson

# "You may think that I'm a dreamer...But I'm not the only one." – John Lennon







#### Bird's Foot Violet























Fall in Florence County

#### Bunchberry



#### Maidenhair Fern





#### Trilliums



#### Mertensia virginica



#### Spread Eagle Barrens















#### Sundew





#### Pitcher Plant, in flower



#### Grass-Leaved Arrowhead



## BIODIVERSITY -More than a phrase

### Native Spireas and Friends













Wisconsin Wild Rice

# Getting connected with nature













#### Blueberries



# Serviceberry



























## Blue Joint Grass In Fall Scene



#### BlueFlag Iris



Yellow water Iris





Great Blue Lobelia

#### Swamp Milkweed





Blue Joint Grass





Brown-Fruited Rush



## Three-way Sedge







White Water Lily

Marsh Marigold







Wild Calla







THANK YOU