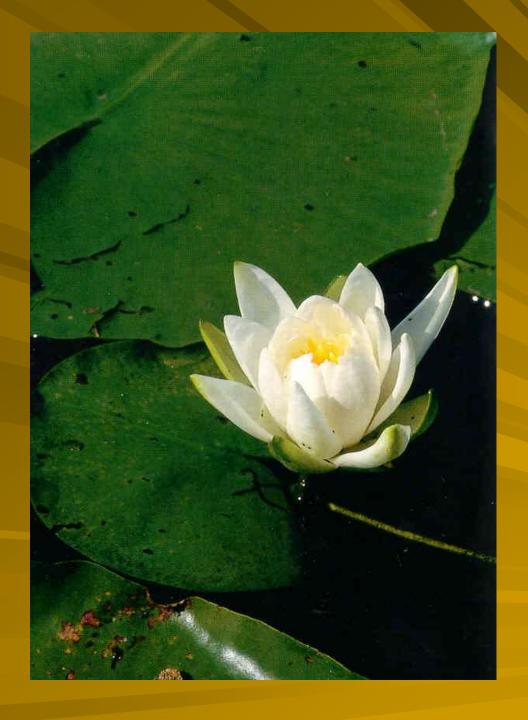

2012

By: Brent Hanson

# "You may think that I'm a dreamer...But I'm not the only one." – John Lennon







#### Bird's Foot Violet























Fall in Florence County

#### Bunchberry



#### Maidenhair Fern





#### Trilliums



#### Mertensia virginica



#### Spread Eagle Barrens















#### Sundew





#### Pitcher Plant, in flower



#### Grass-Leaved Arrowhead



## BIODIVERSITY -More than a phrase

### Native Spireas and Friends













Wisconsin Wild Rice

# Getting connected with nature













#### Blueberries



# Serviceberry



























## Blue Joint Grass In Fall Scene



#### BlueFlag Iris



Yellow water Iris





Great Blue Lobelia

#### Swamp Milkweed





Blue Joint Grass





Brown-Fruited Rush



## Three-way Sedge







White Water Lily

Marsh Marigold







Wild Calla







THANK YOU