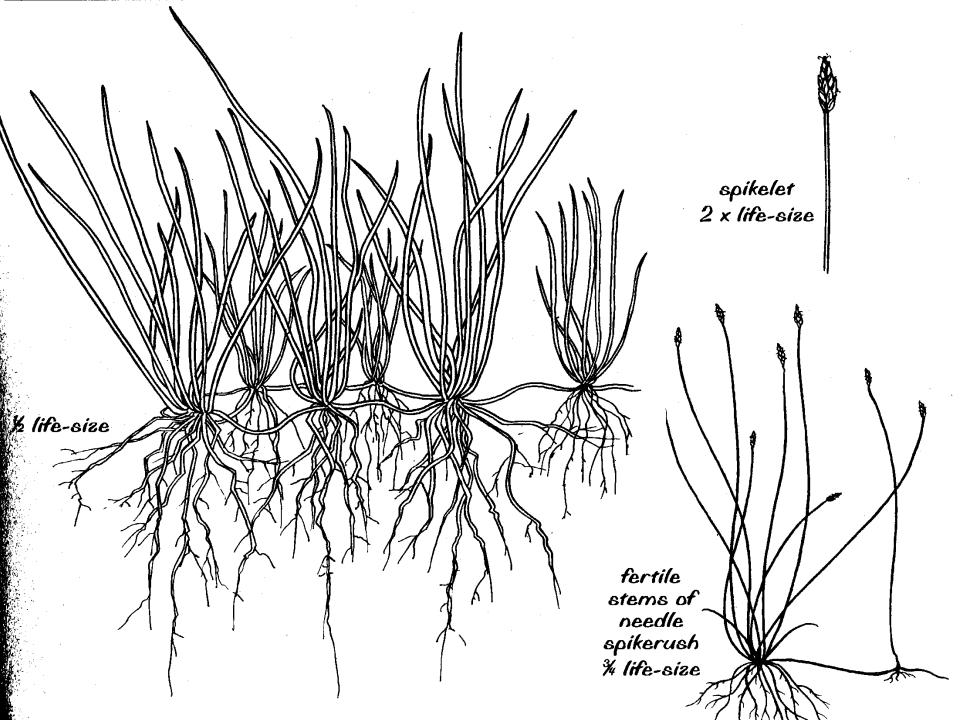

## Native Plants That Work 2012

By: Brent Hanson

# "You may think that I'm a dreamer...But I'm not the only one." – John Lennon







#### Bird's Foot Violet























Fall in Florence County

#### Bunchberry



#### Maidenhair Fern





#### Trilliums



#### Mertensia virginica



#### Spread Eagle Barrens















#### Sundew





#### Pitcher Plant, in flower



#### Grass-Leaved Arrowhead



## BIODIVERSITY -More than a phrase

### Native Spireas and Friends













Wisconsin Wild Rice

# Getting connected with nature













#### Blueberries



# Serviceberry



























## Blue Joint Grass In Fall Scene



#### BlueFlag Iris



Yellow water Iris





Great Blue Lobelia

#### Swamp Milkweed





Blue Joint Grass





Brown-Fruited Rush



## Three-way Sedge







White Water Lily

Marsh Marigold







Wild Calla







THANK YOU