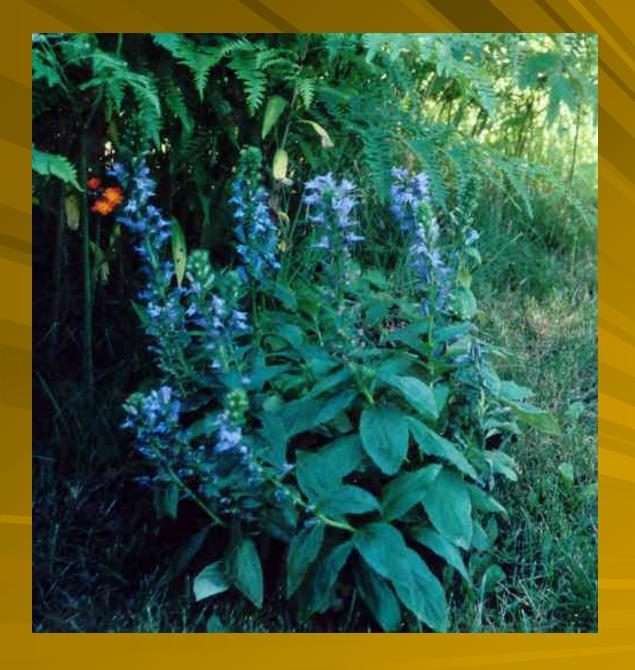

## Native Plants That Work 2012

By: Brent Hanson

# "You may think that I'm a dreamer...But I'm not the only one." – John Lennon







#### Bird's Foot Violet























Fall in Florence County

#### Bunchberry



#### Maidenhair Fern





#### Trilliums



#### Mertensia virginica



#### Spread Eagle Barrens















#### Sundew





#### Pitcher Plant, in flower



#### Grass-Leaved Arrowhead



## BIODIVERSITY -More than a phrase

### Native Spireas and Friends













Wisconsin Wild Rice

# Getting connected with nature













#### Blueberries



# Serviceberry



























## Blue Joint Grass In Fall Scene



#### BlueFlag Iris



Yellow water Iris





Great Blue Lobelia

#### Swamp Milkweed





Blue Joint Grass





Brown-Fruited Rush



## Three-way Sedge







White Water Lily

Marsh Marigold







Wild Calla







THANK YOU