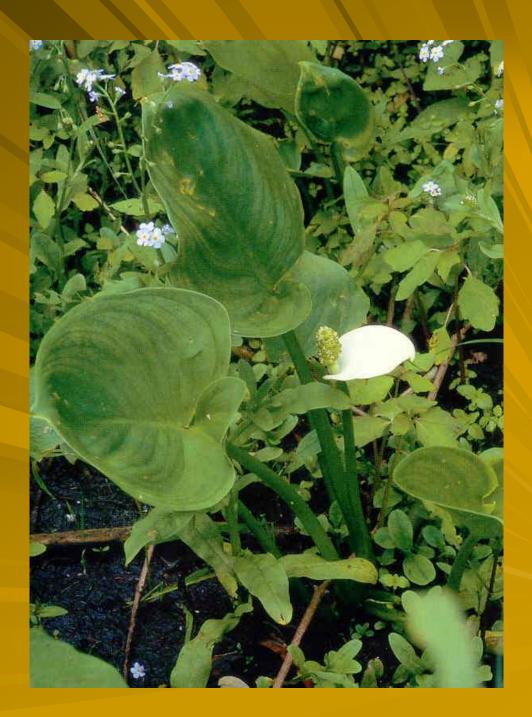

reamer...But I'm not the only one." – John Lennon







#### Bird's Foot Violet























Fall in Florence County

#### Bunchberry



#### Maidenhair Fern





#### Trilliums



#### Mertensia virginica



#### Spread Eagle Barrens















#### Sundew





#### Pitcher Plant, in flower



#### Grass-Leaved Arrowhead



## BIODIVERSITY -More than a phrase

### Native Spireas and Friends













Wisconsin Wild Rice

# Getting connected with nature













#### Blueberries



# Serviceberry



























## Blue Joint Grass In Fall Scene



#### BlueFlag Iris



Yellow water Iris





Great Blue Lobelia

#### Swamp Milkweed





Blue Joint Grass





Brown-Fruited Rush



## Three-way Sedge







White Water Lily

Marsh Marigold







Wild Calla







THANK YOU