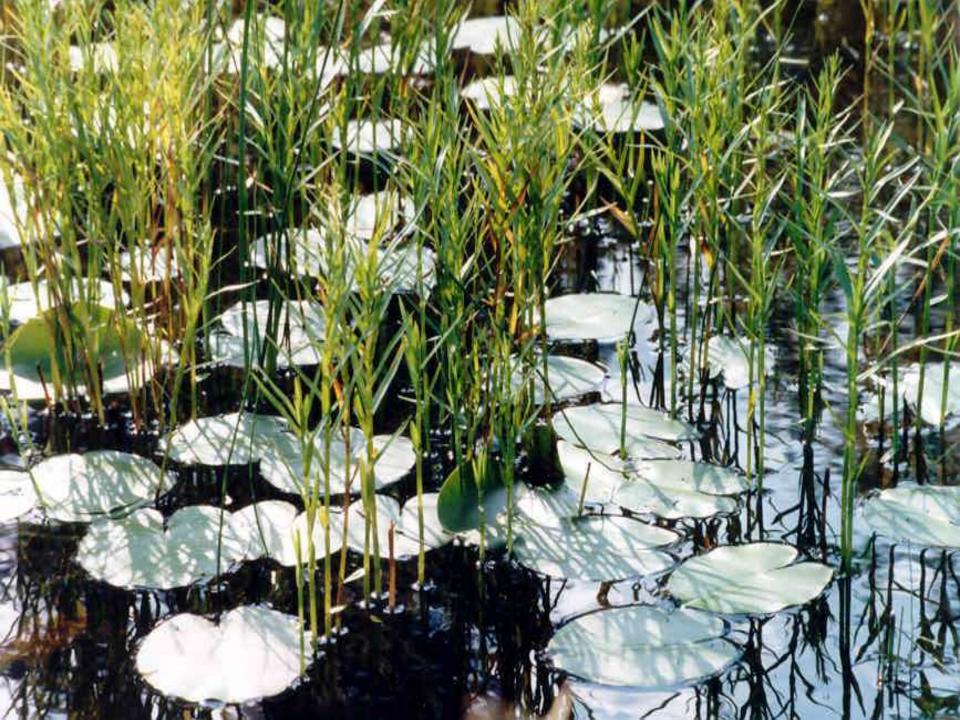

## Native Plants That Work 2012

By: Brent Hanson

# "You may think that I'm a dreamer...But I'm not the only one." – John Lennon







#### Bird's Foot Violet























Fall in Florence County

#### Bunchberry



#### Maidenhair Fern





#### Trilliums



#### Mertensia virginica



#### Spread Eagle Barrens















#### Sundew





#### Pitcher Plant, in flower



#### Grass-Leaved Arrowhead



## BIODIVERSITY -More than a phrase

### Native Spireas and Friends













Wisconsin Wild Rice

# Getting connected with nature













#### Blueberries



# Serviceberry



























## Blue Joint Grass In Fall Scene



#### BlueFlag Iris



Yellow water Iris





Great Blue Lobelia

#### Swamp Milkweed





Blue Joint Grass





Brown-Fruited Rush



## Three-way Sedge







White Water Lily

Marsh Marigold







Wild Calla







THANK YOU