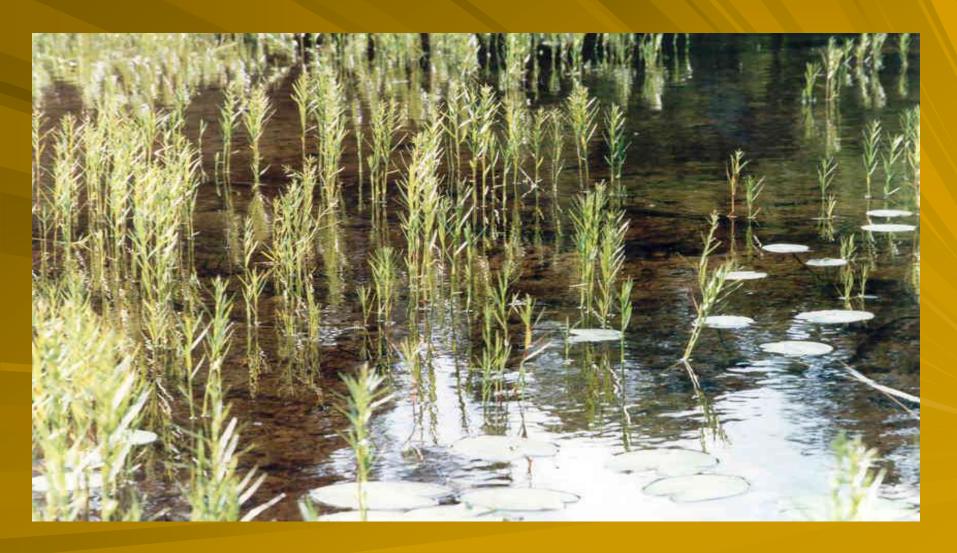

Work 2012

By: Brent Hanson

# "You may think that I'm a dreamer...But I'm not the only one." – John Lennon







#### Bird's Foot Violet























Fall in Florence County

#### Bunchberry



#### Maidenhair Fern





#### Trilliums



#### Mertensia virginica



#### Spread Eagle Barrens















#### Sundew





#### Pitcher Plant, in flower



#### Grass-Leaved Arrowhead



## BIODIVERSITY -More than a phrase

### Native Spireas and Friends













Wisconsin Wild Rice

# Getting connected with nature













#### Blueberries



# Serviceberry



























## Blue Joint Grass In Fall Scene



#### BlueFlag Iris



Yellow water Iris





Great Blue Lobelia

#### Swamp Milkweed





Blue Joint Grass





Brown-Fruited Rush



## Three-way Sedge







White Water Lily

Marsh Marigold







Wild Calla







THANK YOU