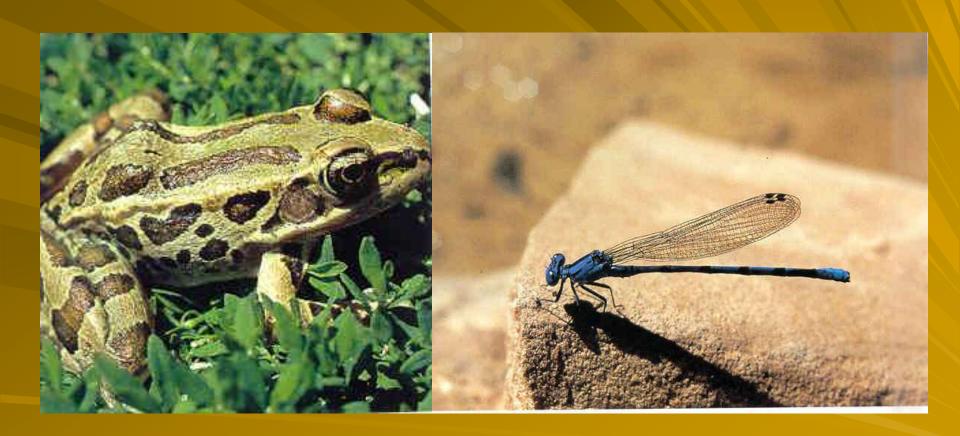

## Native Plants That Work 2012

By: Brent Hanson

# "You may think that I'm a dreamer...But I'm not the only one." – John Lennon







#### Bird's Foot Violet























Fall in Florence County

#### Bunchberry



#### Maidenhair Fern





#### Trilliums



#### Mertensia virginica



#### Spread Eagle Barrens















#### Sundew





#### Pitcher Plant, in flower



#### Grass-Leaved Arrowhead



## BIODIVERSITY -More than a phrase

### Native Spireas and Friends













Wisconsin Wild Rice

# Getting connected with nature













#### Blueberries



# Serviceberry



























## Blue Joint Grass In Fall Scene



#### BlueFlag Iris



Yellow water Iris





Great Blue Lobelia

#### Swamp Milkweed





Blue Joint Grass





Brown-Fruited Rush



## Three-way Sedge







White Water Lily

Marsh Marigold







Wild Calla







THANK YOU