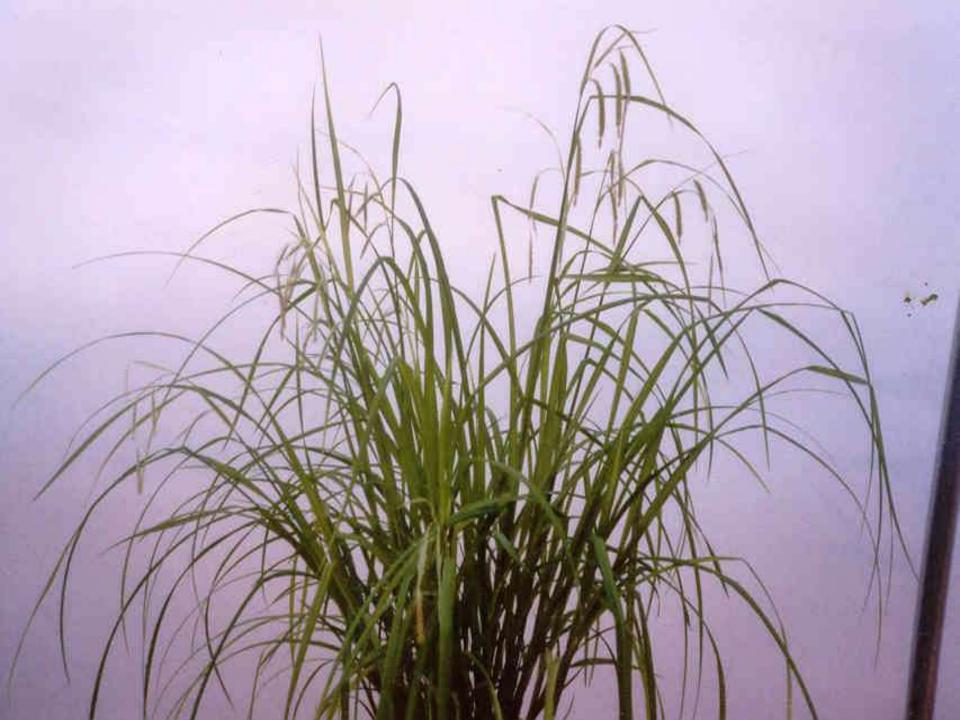

## Native Plants That Work 2012

By: Brent Hanson

# "You may think that I'm a dreamer...But I'm not the only one." – John Lennon







#### Bird's Foot Violet























Fall in Florence County

#### Bunchberry



#### Maidenhair Fern





#### Trilliums



#### Mertensia virginica



#### Spread Eagle Barrens















#### Sundew





#### Pitcher Plant, in flower



#### Grass-Leaved Arrowhead



## BIODIVERSITY -More than a phrase

### Native Spireas and Friends













Wisconsin Wild Rice

# Getting connected with nature













#### Blueberries



# Serviceberry



























## Blue Joint Grass In Fall Scene



#### BlueFlag Iris



Yellow water Iris





Great Blue Lobelia

#### Swamp Milkweed





Blue Joint Grass





Brown-Fruited Rush



## Three-way Sedge







White Water Lily

Marsh Marigold







Wild Calla







THANK YOU