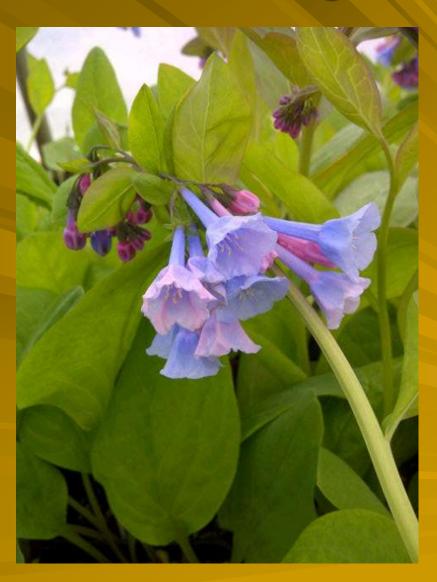

## Native Plants That Work 2012

By: Brent Hanson

# "You may think that I'm a dreamer...But I'm not the only one." – John Lennon







#### Bird's Foot Violet























Fall in Florence County

#### Bunchberry



#### Maidenhair Fern





#### Trilliums



#### Mertensia virginica



#### Spread Eagle Barrens















#### Sundew





#### Pitcher Plant, in flower



#### Grass-Leaved Arrowhead



## BIODIVERSITY -More than a phrase

### Native Spireas and Friends













Wisconsin Wild Rice

# Getting connected with nature













#### Blueberries



# Serviceberry



























## Blue Joint Grass In Fall Scene



#### BlueFlag Iris



Yellow water Iris





Great Blue Lobelia

#### Swamp Milkweed





Blue Joint Grass





Brown-Fruited Rush



## Three-way Sedge







White Water Lily

Marsh Marigold







Wild Calla







THANK YOU