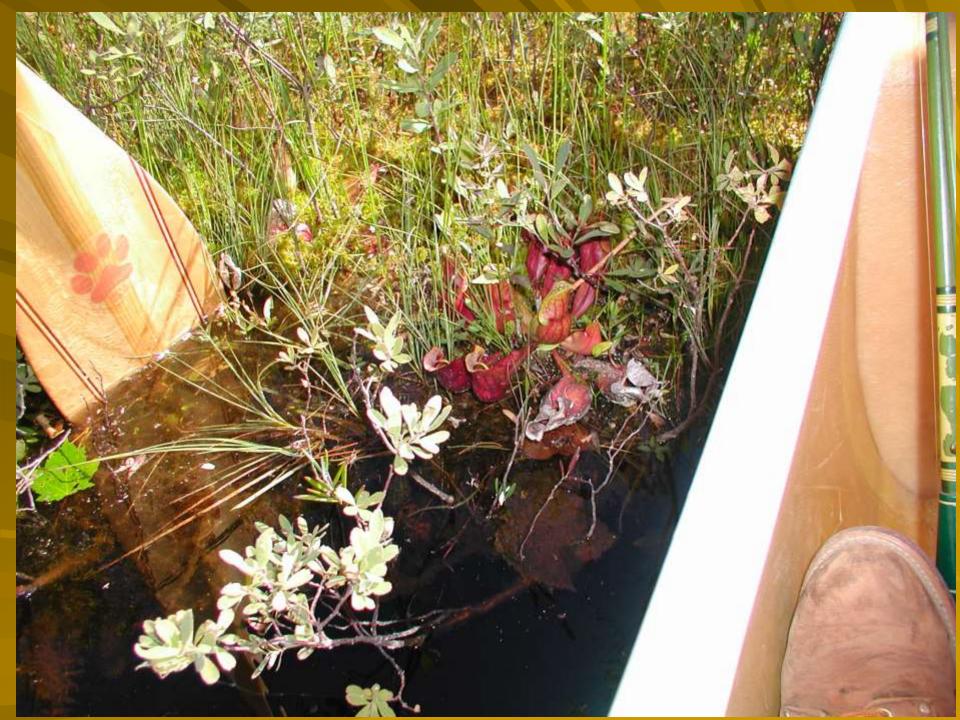

## Native Plants That Work 2012

By: Brent Hanson

# "You may think that I'm a dreamer...But I'm not the only one." – John Lennon







#### Bird's Foot Violet























Fall in Florence County

#### Bunchberry



#### Maidenhair Fern





#### Trilliums



#### Mertensia virginica



#### Spread Eagle Barrens















#### Sundew





#### Pitcher Plant, in flower



#### Grass-Leaved Arrowhead



## BIODIVERSITY -More than a phrase

### Native Spireas and Friends













Wisconsin Wild Rice

# Getting connected with nature













#### Blueberries



# Serviceberry



























## Blue Joint Grass In Fall Scene



#### BlueFlag Iris



Yellow water Iris





Great Blue Lobelia

#### Swamp Milkweed





Blue Joint Grass





Brown-Fruited Rush



## Three-way Sedge







White Water Lily

Marsh Marigold







Wild Calla







THANK YOU